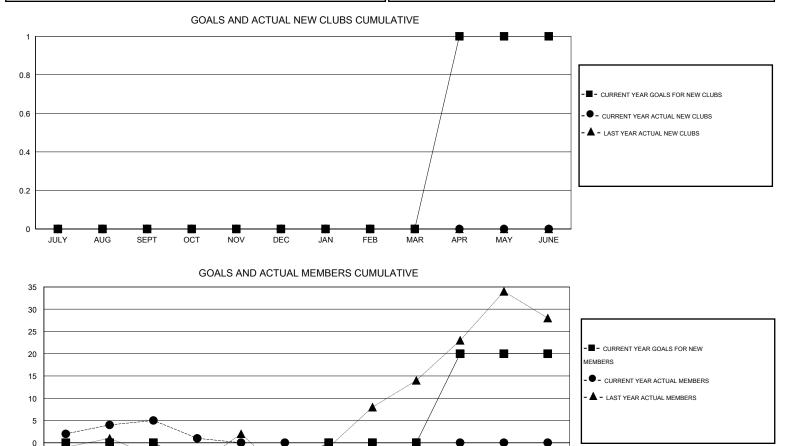

## LOCATION SLOVENIA

Clubs Members RESULTS FOR 2016-2017 RESULTS FOR 2016-2017 NEW CLUB NEW CLUBS DROPPED NET NEW MEMBER CHARTER AND DROPPED NET QUARTER QUARTER GOAL CLUBS GAIN/LOSS GOAL NEW MEMBERS MEMBERS GAIN/LOSS ADDED 0 0 0 0 0 17 12 5 JULY/AUG/SEPT JULY/AUG/SEPT 0 0 0 0 -5 6 10 -4 OCT/NOV/DEC OCT/NOV/DEC 0 0 0 0 5 0 0 0 JAN/FEB/MAR JAN/FEB/MAR 1 0 0 0 20 0 0 0 APR/MAY/JUNE APR/MAY/JUNE

JULY AUG SEPT OCT NOV DEC JAN FEB MAR APR MAY JUNE

| DROPPED CLUBS: 0 13 CLUBS OF 55 ADDED 1 OR MORE | GENDER DISTRIBUTION   |                                                                                                                                      |
|-------------------------------------------------|-----------------------|--------------------------------------------------------------------------------------------------------------------------------------|
| NEW MEMBERS                                     | MALE 967 (67.76%)     |                                                                                                                                      |
| _                                               | FEMALE 460 (32.24%)   |                                                                                                                                      |
|                                                 |                       |                                                                                                                                      |
|                                                 |                       |                                                                                                                                      |
| ASSESSMENT DATA                                 | FAMILY UNIT MEMBERS   | 24                                                                                                                                   |
|                                                 | HEAD OF HOUSEHOLD     | 12                                                                                                                                   |
| _                                               | NON-HEAD OF HOUSEHOLD | 12                                                                                                                                   |
|                                                 | NEW MEMBERS           | NEW MEMBERS MALE 967 (67.76%)   FEMALE 460 (32.24%)   CLICK HERE FOR HEALTH. FAMILY UNIT MEMBERS   ASSESSMENT DATA HEAD OF HOUSEHOLD |